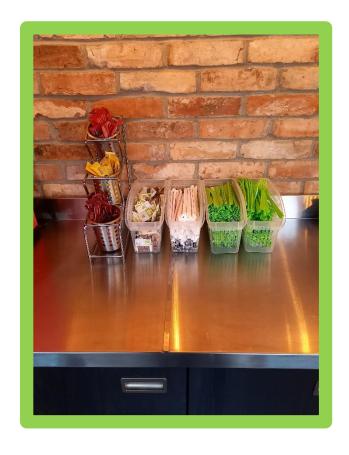

Knives and forks, along with salt, pepper, straws, and sauces, are available to use. There are also napkins available here.

The toilet is located to the right of the counter.

There is also a baby changing room here too