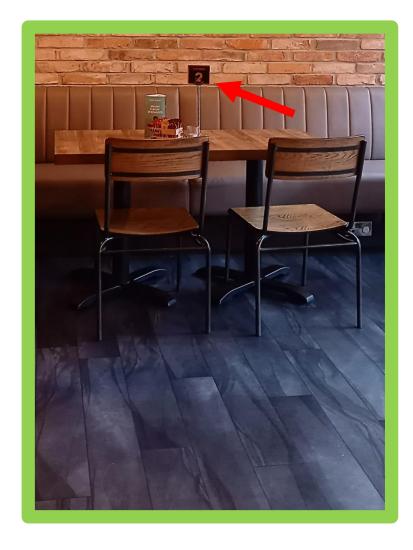

I can then order and pay for the food I would like to eat.

I must remember to enter my table number. The table number is displayed on each table.

When my food is ready, a staff member will bring it to my table.