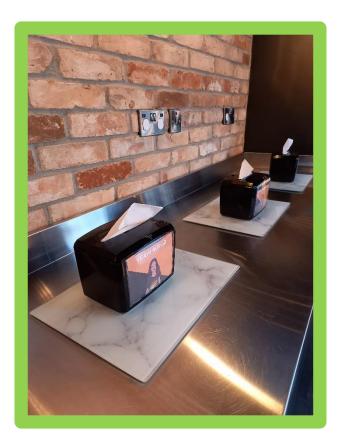

Knives and forks, along with salt, pepper, straws, and sauces, are available to use. There are also napkins available here.

The toilet is located to the right of the counter.

There is also a baby changing room here too