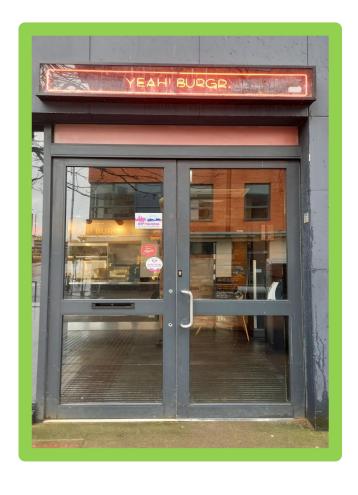

## YEAH! BURGR. Drogheda

This is Yeah Burgr in Drogheda. I can come here for lunch or dinner.

I can enter from the street or The Town Centre.

They are open every day from 1 pm to 10 pm.

I can choose to sit at any table where a staff member can take my order.