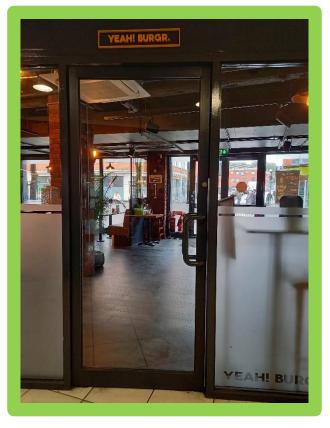

## YEAH! BURGR. Drogheda

This is Yeah Burgr in Drogheda. I can come here for lunch or dinner.

I can enter from the street or The Town Centre.

They are open every day from 1 pm to 10 pm.

I can choose to sit at any table where a staff member can take my order.