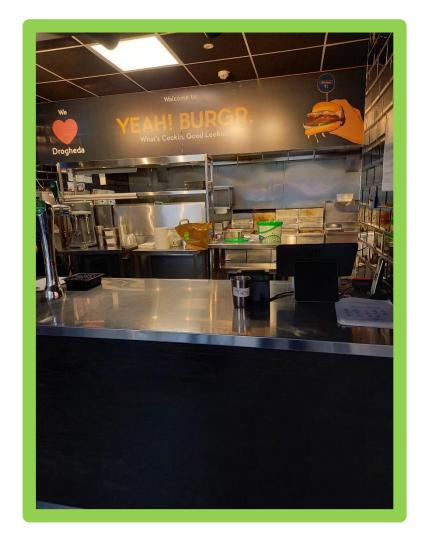

## YEAH! BURGR. Drogheda

This is Yeah Burgr in Drogheda. I can come here for lunch or dinner.

I can enter from the street or The Town Centre.

They are open every day from 1 pm to 10 pm.

I can choose to sit at any table where a staff member can take my order.

Or I can use the QR code on the menu or order at the counter.

Menus are available from the counter or there will be one on my table.

At lunchtime, I can order my food on my phone. I need to scan the QR code on the menu with my phone.