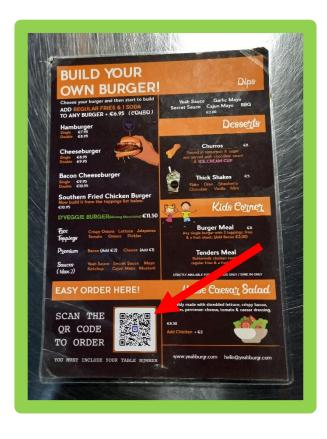

Or I can use the QR code on the menu or order at the counter.

Menus are available from the counter or there will be one on my table.

At lunchtime, I can order my food on my phone. I need to scan the QR code on the menu with my phone.

I can then order and pay for the food I would like to eat.

I must remember to enter my table number. The table number is displayed on each table.

When my food is ready, a staff member will bring it to my table.