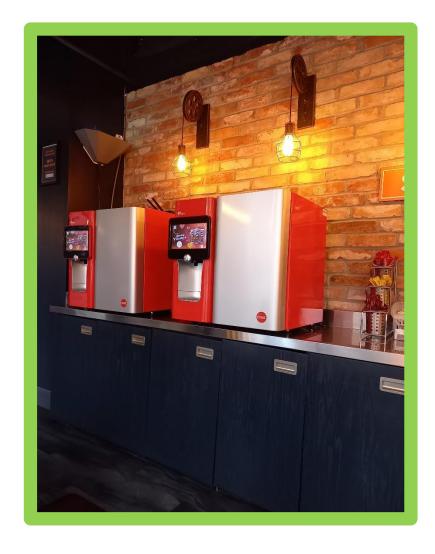

If I prefer, I can order my food at the counter and pay for it at the counter. I need to let the staff member know my table number.

When my food is ready a staff member will bring it to my table.

This is where I can refill my drink if I order a combo meal.