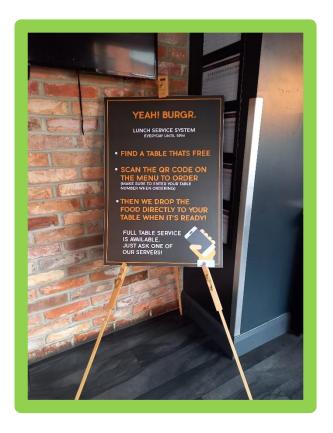

## YEAH! BURGR. Drogheda

This is Yeah Burgr in Drogheda. I can come here for lunch or dinner.

I can enter from the street or The Town Centre.

They are open every day from 1 pm to 10 pm.

I can choose to sit at any table where a staff member can take my order.

Or I can use the QR code on the menu or order at the counter.

Menus are available from the counter or there will be one on my table.

At lunchtime, I can order my food on my phone. I need to scan the QR code on the menu with my phone.

I can then order and pay for the food I would like to eat.

I must remember to enter my table number. The table number is displayed on each table.

When my food is ready, a staff member will bring it to my table.

If I prefer, I can order my food at the counter and pay for it at the counter. I need to let the staff member know my table number.

When my food is ready a staff member will bring it to my table.

This is where I can refill my drink if I order a combo meal.